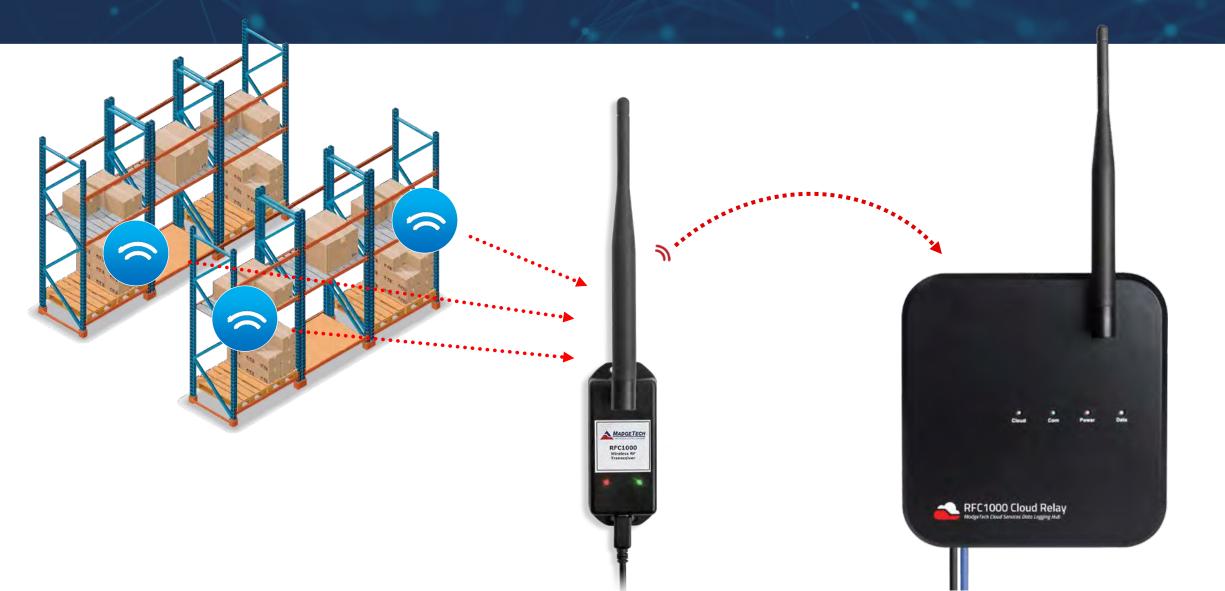

## Wireless Network Overview

#### DATA LOGGER COMMUNICATION THROUGHOUT YOUR FACILITY

DATA LOGGERS ARE DEPLOYED THROUGHOUT THE FACILITY.

THE WINDOWS PC WITH MADGETECH SOFTWARE RUNNING DISPLAYS THE DATA.

## Avoiding Wireless Interference

#### SIGNAL RELAYS ARE USED TO OVERCOME OBSTACLES OR OBSTRUCTIONS UNITS ARE SIMPLY PLUGGED INTO ELECTRICAL OUTLETS IN THE DESIRED LOCATIONS