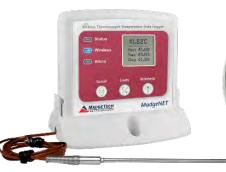

### WIRELESS DATA LOGGERS

**RFTemp2000A** Ambient Temperature Data Logger

**RFRHTemp2000A** Humidity & Temperature Data Logger

**RFPRHTemp2000A** Pressure, Humidity & Temperature Data Logger

RFTCTemp2000A Thermocouple Data Logger

RFRTDTemp2000A Precision RTD Data Logger

**VTMS** Vaccine Temperature Monitoring System

**RFVolt2000A** Voltage Data Logger

**RFPulse2000A** Pulse Data Logger

**RFCurrent2000A** DC Current Data Logger

**RFCO2RHTemp2000A** CO2, Humidity & Temperature Data Logger