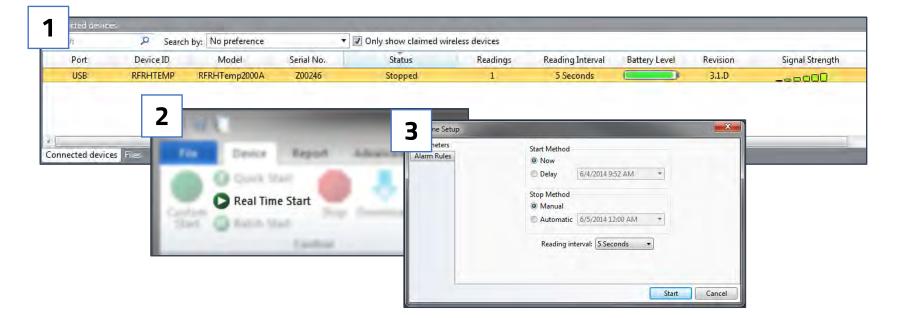

### MADGETECH 4 SOFTWARE

- To communicate and configure a wireless data logger, highlight the device within the Connected Devices panel and then click the Claim icon.
- Once a data logger is claimed, additional device information and configuration options are available.

## Start in Real-Time

#### MADGETECH 4 SOFTWARE

- Select the device within the Connected Devices panel.
- 2. Select **Real-Time Start** from the Control tab in the top menu bar.
- Choose your parameters for reading rate, immediate or delay start.