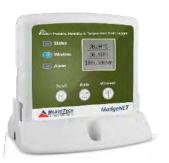

## Wireless System Components BUILDING YOUR DATA LOGGING SYSTEM Wireless Temperature and Humidity Data Long 76,71F Wireless 27.7%RH Alarm MadaeNET A MADGETED A MADGETECH RFC1000

**DATA LOGGER** 

TRANSCEIVER

#### WIRELESS DATA LOGGERS

Ideal for real-time, continuous monitoring and offer configurable alarm notifications.

Data is transmitted in real-time to a central PC, or directly to the MadgeTech Cloud.

- Ambient Temperature
   Vol
- Voltage
- Remote Temperature
- Humidity
- Pressure

### WIRELESS DATA LOGGERS

View Data in Real-Time

Wireless Communication

32,256

Readings

Audible & LED Alarm Indicators

External Power Supply

LCD Screen