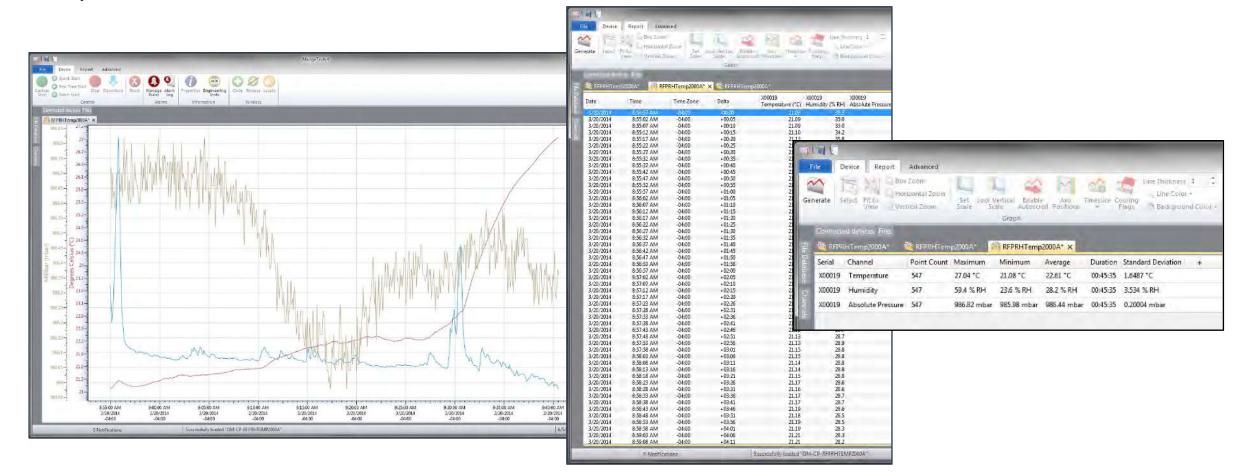

### Powerful Data Analysis

- Customizable Reports
  - Graph, Tabular Data & Reports
- Annotate data points on the graph or tabular data.
- Statistics include minimum, maximum, average, time above temperature & more.

### Graphs, Statistics & Tabular Data