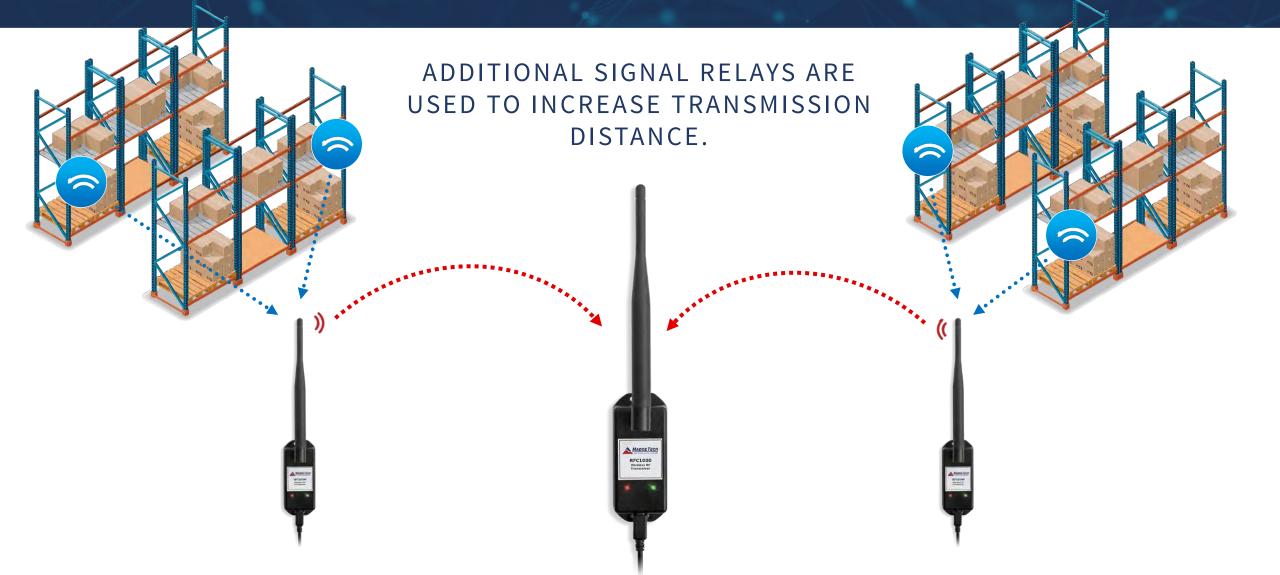

## Avoiding Wireless Interference

#### SIGNAL RELAYS ARE USED TO OVERCOME OBSTACLES OR OBSTRUCTIONS UNITS ARE SIMPLY PLUGGED INTO ELECTRICAL OUTLETS IN THE DESIRED LOCATIONS