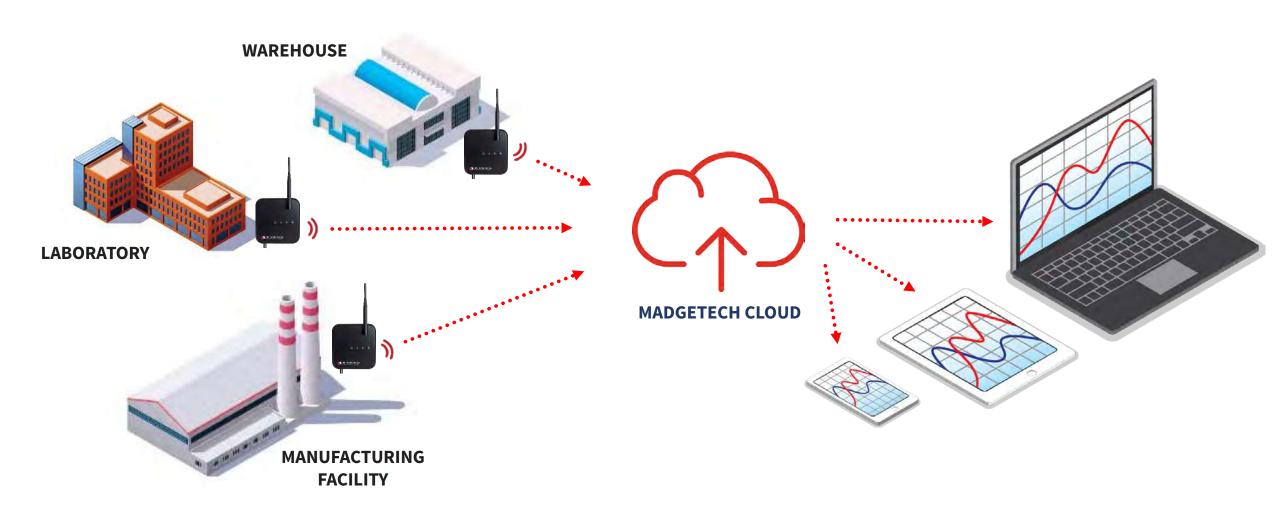

## Wireless Network Overview

#### DATA LOGGER COMMUNICATION THROUGHOUT YOUR FACILITY

DATA LOGGERS ARE DEPLOYED THROUGHOUT THE FACILITY.

THE WINDOWS PC WITH MADGETECH SOFTWARE RUNNING DISPLAYS THE DATA.