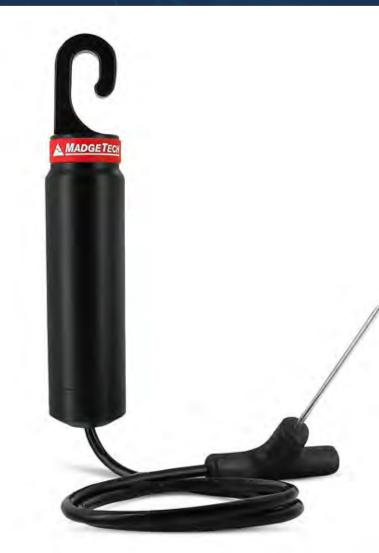

# RFC1000

#### WIRELESS TRANSCEIVERS

### Wireless Transceiver

- Long transmission range, for better performance in occluded environments such as ovens & refrigerators.
- External antenna allows flexibility with mounting positions in both orientation & proximity to obstructions.
- CE Approved
- Splash-Proof