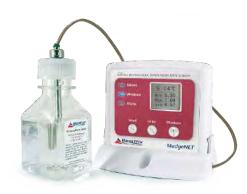

### Wireless Meat Temperature Data Logger

- Complete Meat Process Monitoring (Cooking, Cooling & Storage)
- Equipped with a Rugged Piercing Probe
- Operating Environment: -20 °C to +100 °C (-4 °F to 212 °F)
- Splash-Proof (IP67)