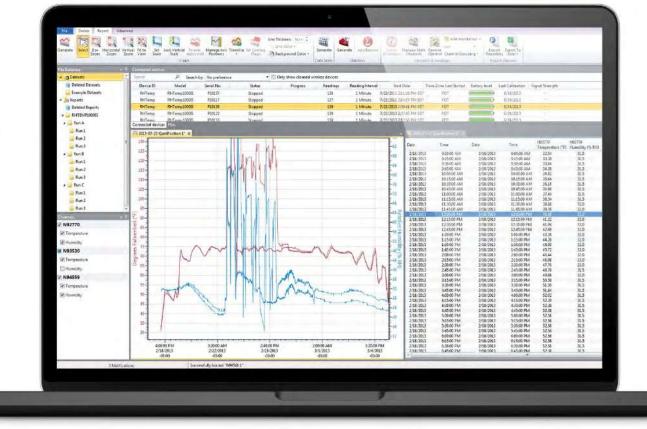

### Data Handling & File Database

- As data is transmitted, it is saved to the built-in file database.
- Downloaded data is saved in the Datasets folder.
- When in Real-Time mode, a graph can automatically be generated and displayed.
- Customized graphs and compiled data can be saved to the Reports Folder.
- The look and feel is comparable to standard office software to aid in user friendliness and ease of use.

### Graphs, Statistics & Tabular Data