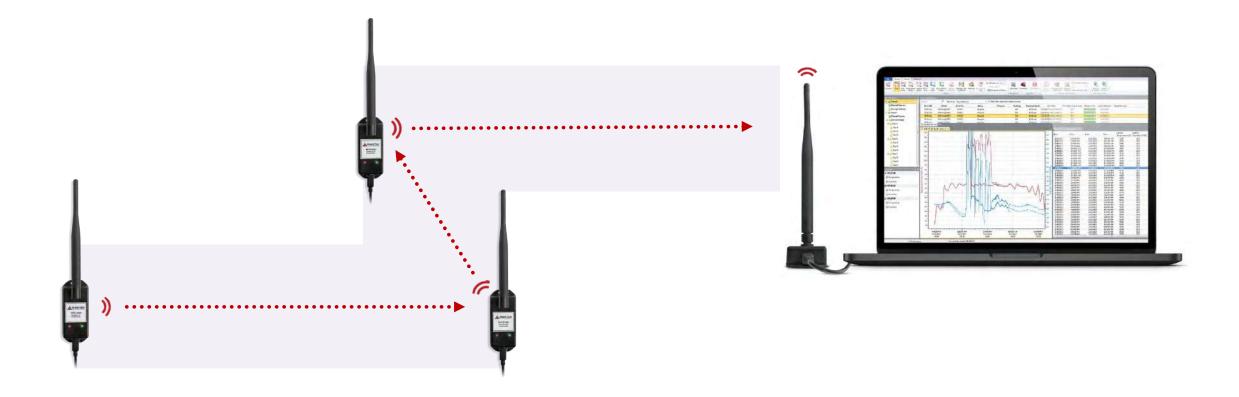

## Avoiding Wireless Interference

#### SIGNAL RELAYS ARE USED TO OVERCOME OBSTACLES OR OBSTRUCTIONS UNITS ARE SIMPLY PLUGGED INTO ELECTRICAL OUTLETS IN THE DESIRED LOCATIONS