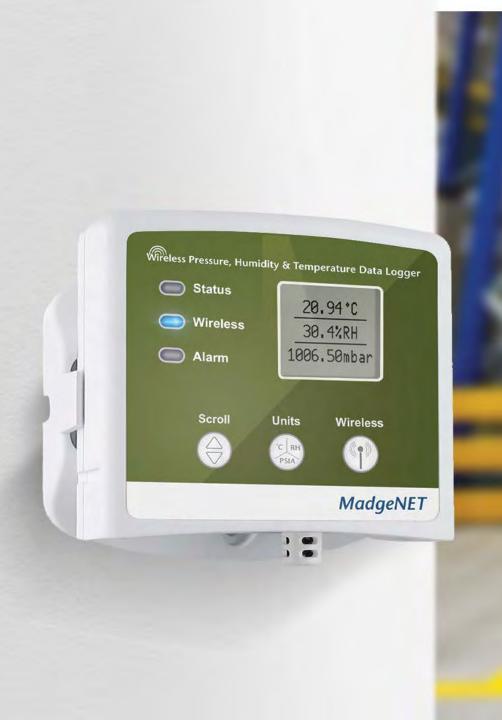

## Wireless System Components BUILDING YOUR DATA LOGGING SYSTEM Wireless Temperature and Humidity Data Long 76,71F Wireless 27.7%RH Alarm MadaeNET A MADGETED A MADGETECH RFC1000

**DATA LOGGER** 

TRANSCEIVER

#### WIRELESS DATA LOGGERS

Ideal for real-time, continuous monitoring and offer configurable alarm notifications.

Data is transmitted in real-time to a central PC, or directly to the MadgeTech Cloud.

- Ambient Temperature
   Vol
- Voltage
- Remote Temperature
- Humidity
- Pressure

### WIRELESS DATA LOGGERS

**RFTemp2000A** Ambient Temperature Data Logger

**RFRHTemp2000A** Humidity & Temperature Data Logger

**RFPRHTemp2000A** Pressure, Humidity & Temperature Data Logger

RFTCTemp2000A Thermocouple Data Logger