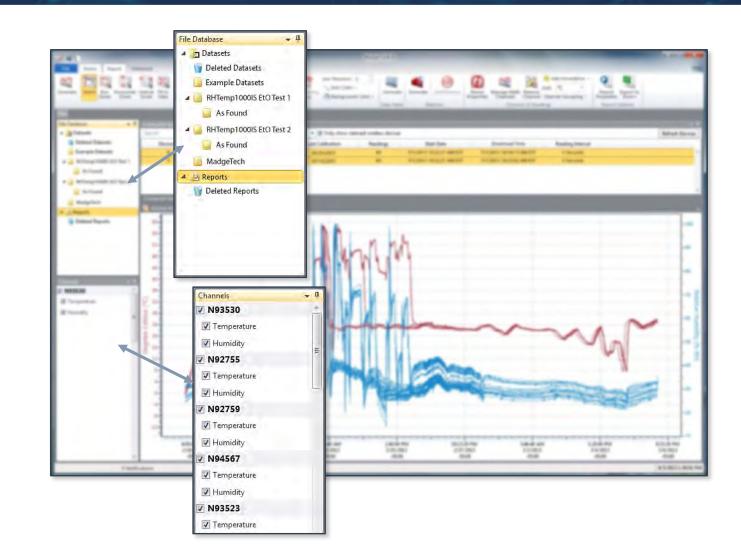

### MADGETECH 4 SOFTWARE

- All wireless loggers within range will be identified and displayed in the **Connected Devices** panel.
- Device information is displayed including **Device ID**, **Serial Number**, **Last Calibration Date** and **Battery Level**.
- Multiple devices can be connected, configured and operated simultaneously.

| File Device Report                                             | Advanced                                                                  |                                                                                                                                                                                                                                                                                                                                                                                                                                                                                                                                                                                                                                                                                                                                                                                                                                                                                                                                                                                                                                                                                                                                                                                                                                                                                                                                                                                                                                                                                                                                                                                                                                                                                                                                                                                                                                                                                    |            |                     | MadgeTech | 4                |               |          |                          |                  | - <b>D</b> 2  |
|----------------------------------------------------------------|---------------------------------------------------------------------------|------------------------------------------------------------------------------------------------------------------------------------------------------------------------------------------------------------------------------------------------------------------------------------------------------------------------------------------------------------------------------------------------------------------------------------------------------------------------------------------------------------------------------------------------------------------------------------------------------------------------------------------------------------------------------------------------------------------------------------------------------------------------------------------------------------------------------------------------------------------------------------------------------------------------------------------------------------------------------------------------------------------------------------------------------------------------------------------------------------------------------------------------------------------------------------------------------------------------------------------------------------------------------------------------------------------------------------------------------------------------------------------------------------------------------------------------------------------------------------------------------------------------------------------------------------------------------------------------------------------------------------------------------------------------------------------------------------------------------------------------------------------------------------------------------------------------------------------------------------------------------------|------------|---------------------|-----------|------------------|---------------|----------|--------------------------|------------------|---------------|
| Quick Start<br>Real Time Start<br>Start Batch Start<br>Control | . 🕹 🔞                                                                     | and the second sec |            | laim Release Locate |           |                  |               |          |                          |                  |               |
| ile Database                                                   | - I Connected device                                                      | ş                                                                                                                                                                                                                                                                                                                                                                                                                                                                                                                                                                                                                                                                                                                                                                                                                                                                                                                                                                                                                                                                                                                                                                                                                                                                                                                                                                                                                                                                                                                                                                                                                                                                                                                                                                                                                                                                                  |            |                     |           |                  |               |          |                          | _                | -             |
| 🖌 🎦 Datasets                                                   | Search De Search by: No preference 🔹 🔽 Only show claimed wireless devices |                                                                                                                                                                                                                                                                                                                                                                                                                                                                                                                                                                                                                                                                                                                                                                                                                                                                                                                                                                                                                                                                                                                                                                                                                                                                                                                                                                                                                                                                                                                                                                                                                                                                                                                                                                                                                                                                                    |            |                     |           |                  |               |          |                          |                  |               |
| 👕 Deleted Datasets                                             | Device ID                                                                 | Model                                                                                                                                                                                                                                                                                                                                                                                                                                                                                                                                                                                                                                                                                                                                                                                                                                                                                                                                                                                                                                                                                                                                                                                                                                                                                                                                                                                                                                                                                                                                                                                                                                                                                                                                                                                                                                                                              | Serial No. | Status              | Readings  | Reading Interval | Battery Level | Revision | Start Time               | Last Calibration | Signal Streng |
| 📔 Example Datasets                                             | RETEMP                                                                    | RFTemp2000.4                                                                                                                                                                                                                                                                                                                                                                                                                                                                                                                                                                                                                                                                                                                                                                                                                                                                                                                                                                                                                                                                                                                                                                                                                                                                                                                                                                                                                                                                                                                                                                                                                                                                                                                                                                                                                                                                       | Z00274     |                     |           |                  |               | 3,1.E    |                          |                  | 000           |
| Reports                                                        | RFTEMP                                                                    | RFTemp2000A                                                                                                                                                                                                                                                                                                                                                                                                                                                                                                                                                                                                                                                                                                                                                                                                                                                                                                                                                                                                                                                                                                                                                                                                                                                                                                                                                                                                                                                                                                                                                                                                                                                                                                                                                                                                                                                                        | Z00272     | Stopped             | 24506     | 1 second         |               | 3.1.E    | 1/13/2014 9:39:05 AM EDT | 3/22/2013        | 000           |
| Deleted Reports                                                | RETEMP                                                                    | RFTemp2000A                                                                                                                                                                                                                                                                                                                                                                                                                                                                                                                                                                                                                                                                                                                                                                                                                                                                                                                                                                                                                                                                                                                                                                                                                                                                                                                                                                                                                                                                                                                                                                                                                                                                                                                                                                                                                                                                        | Z00270     |                     |           |                  |               | 3.1 E    |                          |                  | 000           |
| Tests                                                          | RETCTEMP                                                                  | RFTCTemp2000#                                                                                                                                                                                                                                                                                                                                                                                                                                                                                                                                                                                                                                                                                                                                                                                                                                                                                                                                                                                                                                                                                                                                                                                                                                                                                                                                                                                                                                                                                                                                                                                                                                                                                                                                                                                                                                                                      | Z00221     |                     |           |                  | (             | 3.1.E    |                          |                  |               |
| - All                                                          | RERHTEMP                                                                  | RFRHTemp2000A                                                                                                                                                                                                                                                                                                                                                                                                                                                                                                                                                                                                                                                                                                                                                                                                                                                                                                                                                                                                                                                                                                                                                                                                                                                                                                                                                                                                                                                                                                                                                                                                                                                                                                                                                                                                                                                                      | Z00134     |                     |           |                  |               | 3.1.4    |                          |                  | 0             |
|                                                                | +                                                                         |                                                                                                                                                                                                                                                                                                                                                                                                                                                                                                                                                                                                                                                                                                                                                                                                                                                                                                                                                                                                                                                                                                                                                                                                                                                                                                                                                                                                                                                                                                                                                                                                                                                                                                                                                                                                                                                                                    |            |                     | m         |                  |               |          |                          |                  |               |
|                                                                | Connected device                                                          | and the second sec |            |                     |           |                  |               |          |                          |                  |               |

### Data Handling & File Database

- As data is transmitted, it is saved to the built-in file database.
- Downloaded data is saved in the Datasets folder.
- When in Real-Time mode, a graph can automatically be generated and displayed.
- Customized graphs and compiled data can be saved to the Reports Folder.
- The look and feel is comparable to standard office software to aid in user friendliness and ease of use.