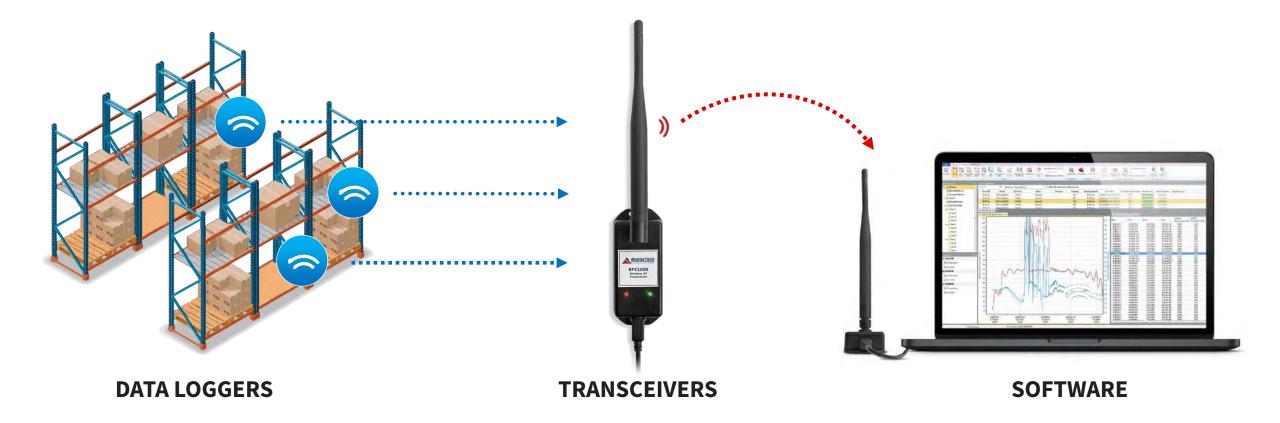

## Wireless Network Overview

#### DATA LOGGER COMMUNICATION THROUGHOUT YOUR FACILITY

DATA LOGGERS ARE DEPLOYED THROUGHOUT THE FACILITY.

THE WINDOWS PC WITH MADGETECH SOFTWARE RUNNING DISPLAYS THE DATA.