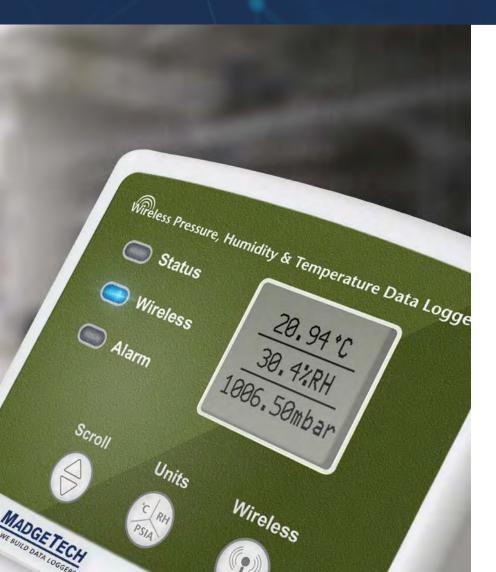

## Wireless System Components BUILDING YOUR DATA LOGGING SYSTEM Wireless Temperature and Humidity Data Long 76,71F Wireless 27.7%RH Alarm MadaeNET A MADGETED A MADGETECH RFC1000

**DATA LOGGER** 

TRANSCEIVER

#### WIRELESS DATA LOGGERS

Ideal for real-time, continuous monitoring and offer configurable alarm notifications.

Data is transmitted in real-time to a central PC, or directly to the MadgeTech Cloud.

- Ambient Temperature
   Vol
- Voltage
- Remote Temperature
- Humidity
- Pressure

### WIRELESS DATA LOGGERS

**RFTemp2000A** Ambient Temperature Data Logger

**RFRHTemp2000A** Humidity & Temperature Data Logger

**RFPRHTemp2000A** Pressure, Humidity & Temperature Data Logger

RFTCTemp2000A Thermocouple Data Logger