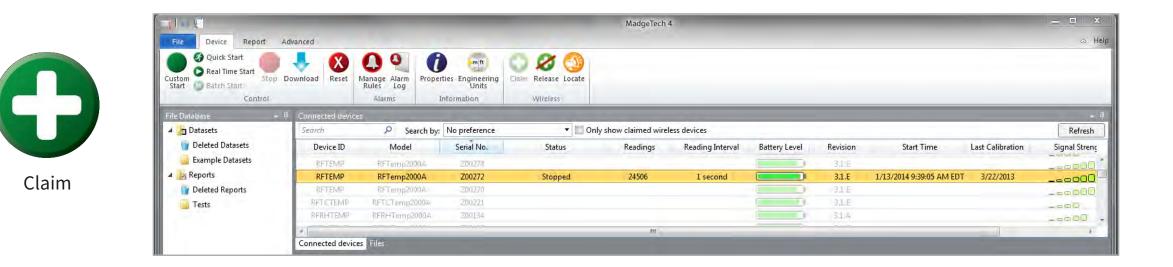

### MADGETECH 4 SOFTWARE

- All wireless loggers within range will be identified and displayed in the **Connected Devices** panel.
- Device information is displayed including **Device ID**, **Serial Number**, **Last Calibration Date** and **Battery Level**.
- Multiple devices can be connected, configured and operated simultaneously.

| File Device Report                                             | Advanced                                                                  |                                                                                                                                                                                                                                                                                                                                                                                                                                                                                                                                                                                                                                                                                                                                                                                                                                                                                                                                                                                                                                                                                                                                                                                                                                                                                                                                                                                                                                                                                                                                                                                                                                                                                                                                                                                                                                                                                    |            |                     | MadgeTech | 4                |               |          |                          |                  | - <b>D</b> 2  |
|----------------------------------------------------------------|---------------------------------------------------------------------------|------------------------------------------------------------------------------------------------------------------------------------------------------------------------------------------------------------------------------------------------------------------------------------------------------------------------------------------------------------------------------------------------------------------------------------------------------------------------------------------------------------------------------------------------------------------------------------------------------------------------------------------------------------------------------------------------------------------------------------------------------------------------------------------------------------------------------------------------------------------------------------------------------------------------------------------------------------------------------------------------------------------------------------------------------------------------------------------------------------------------------------------------------------------------------------------------------------------------------------------------------------------------------------------------------------------------------------------------------------------------------------------------------------------------------------------------------------------------------------------------------------------------------------------------------------------------------------------------------------------------------------------------------------------------------------------------------------------------------------------------------------------------------------------------------------------------------------------------------------------------------------|------------|---------------------|-----------|------------------|---------------|----------|--------------------------|------------------|---------------|
| Quick Start<br>Real Time Start<br>Start Batch Start<br>Control | . 🕹 🔞                                                                     | and the second sec |            | laim Release Locate |           |                  |               |          |                          |                  |               |
| ile Database                                                   | - I Connected device                                                      | ş                                                                                                                                                                                                                                                                                                                                                                                                                                                                                                                                                                                                                                                                                                                                                                                                                                                                                                                                                                                                                                                                                                                                                                                                                                                                                                                                                                                                                                                                                                                                                                                                                                                                                                                                                                                                                                                                                  |            |                     |           |                  |               |          |                          | _                | -             |
| 🖌 🎦 Datasets                                                   | Search De Search by: No preference 🔹 🔽 Only show claimed wireless devices |                                                                                                                                                                                                                                                                                                                                                                                                                                                                                                                                                                                                                                                                                                                                                                                                                                                                                                                                                                                                                                                                                                                                                                                                                                                                                                                                                                                                                                                                                                                                                                                                                                                                                                                                                                                                                                                                                    |            |                     |           |                  |               |          |                          |                  |               |
| 👕 Deleted Datasets                                             | Device ID                                                                 | Model                                                                                                                                                                                                                                                                                                                                                                                                                                                                                                                                                                                                                                                                                                                                                                                                                                                                                                                                                                                                                                                                                                                                                                                                                                                                                                                                                                                                                                                                                                                                                                                                                                                                                                                                                                                                                                                                              | Serial No. | Status              | Readings  | Reading Interval | Battery Level | Revision | Start Time               | Last Calibration | Signal Streng |
| 📔 Example Datasets                                             | RETEMP                                                                    | RFTemp2000.4                                                                                                                                                                                                                                                                                                                                                                                                                                                                                                                                                                                                                                                                                                                                                                                                                                                                                                                                                                                                                                                                                                                                                                                                                                                                                                                                                                                                                                                                                                                                                                                                                                                                                                                                                                                                                                                                       | Z00274     |                     |           |                  |               | 3,1.E    |                          |                  | 000           |
| Reports                                                        | RFTEMP                                                                    | RFTemp2000A                                                                                                                                                                                                                                                                                                                                                                                                                                                                                                                                                                                                                                                                                                                                                                                                                                                                                                                                                                                                                                                                                                                                                                                                                                                                                                                                                                                                                                                                                                                                                                                                                                                                                                                                                                                                                                                                        | Z00272     | Stopped             | 24506     | 1 second         |               | 3.1.E    | 1/13/2014 9:39:05 AM EDT | 3/22/2013        | 000           |
| Deleted Reports                                                | RETEMP                                                                    | RFTemp2000A                                                                                                                                                                                                                                                                                                                                                                                                                                                                                                                                                                                                                                                                                                                                                                                                                                                                                                                                                                                                                                                                                                                                                                                                                                                                                                                                                                                                                                                                                                                                                                                                                                                                                                                                                                                                                                                                        | Z00270     |                     |           |                  |               | 3.1 E    |                          |                  | 000           |
| Tests                                                          | RETCTEMP                                                                  | RFTCTemp2000#                                                                                                                                                                                                                                                                                                                                                                                                                                                                                                                                                                                                                                                                                                                                                                                                                                                                                                                                                                                                                                                                                                                                                                                                                                                                                                                                                                                                                                                                                                                                                                                                                                                                                                                                                                                                                                                                      | Z00221     |                     |           |                  | (             | 3.1.E    |                          |                  |               |
| - All                                                          | RERHTEMP                                                                  | RFRHTemp2000A                                                                                                                                                                                                                                                                                                                                                                                                                                                                                                                                                                                                                                                                                                                                                                                                                                                                                                                                                                                                                                                                                                                                                                                                                                                                                                                                                                                                                                                                                                                                                                                                                                                                                                                                                                                                                                                                      | Z00134     |                     |           |                  |               | 3.1.4    |                          |                  | 0             |
|                                                                | +                                                                         |                                                                                                                                                                                                                                                                                                                                                                                                                                                                                                                                                                                                                                                                                                                                                                                                                                                                                                                                                                                                                                                                                                                                                                                                                                                                                                                                                                                                                                                                                                                                                                                                                                                                                                                                                                                                                                                                                    |            |                     | m         |                  |               |          |                          |                  |               |
|                                                                | Connected device                                                          | and the second sec |            |                     |           |                  |               |          |                          |                  |               |